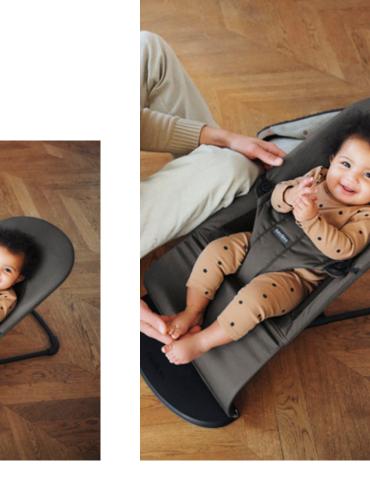

TEXT (PAID SOME)

Option 1: Seeking the ultimate cozy spot for your little one? Option 2: Discover Bouncer Balance Soft.

## LONG DESCRIPTION (GOOGLE) / PRIMARY TEXT (PAID SOME)

Option 1: With natural rocking, ergonomic design, and a modern look, it's perfect for any nursery. Option 2: Explore today and give your baby the snug haven they deserve!

## 17/21 Paid Ads | Video 1 and 2

### Feature video Duration: 39 s.



Ratio 4:5





2:3

9:16

### Bouncer to toddler chair video Duration: 30 s.



4:5





2:3

9:16

## 18/21 Paid Ads | Video 3 and 4

## Lifestyle video Duration: 18 s.



Ratio 1:1



2:3

9:16

## Animated video Duration: 10 s.



1:1



9:16

## 19/21 Paid Ads | Image Carousel







Ratio 1:1







Ratio 2:3







Ratio 9:16

## 20/21 Paid Ads | Images

## Option 1



<image>

2:3

Ratio 1:1

9:16

## Option 2



1:1





2:3

9:16