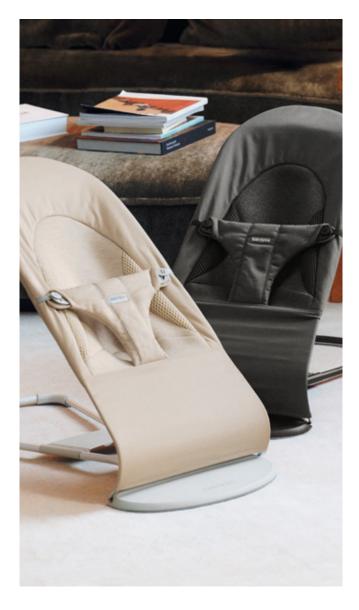

spot for your little one? Option 2: Discover Bouncer Balance Soft.

## LONG DESCRIPTION (GOOGLE) / PRIMARY TEXT (PAID SOME)

Option 1: With natural rocking, ergonomic design, and a modern look, it's perfect for any nursery. Option 2: Explore today and give your baby the snug haven they deserve!

## 17/21 Paid Ads | Video 1 and 2

### Feature video Duration: 39 s.



Ratio 4:5





2:3

9:16

### Bouncer to toddler chair video Duration: 30 s.



4:5





2:3

9:16

## 18/21 Paid Ads | Video 3 and 4

## Lifestyle video Duration: 18 s.



Ratio 1:1



2:3

9:16

## Animated video Duration: 10 s.



1:1



9:16

## 19/21 Paid Ads | Image Carousel







Ratio 1:1







Ratio 2:3







Ratio 9:16

## 20/21 Paid Ads | Images

## Option 1



<image>

2:3

Ratio 1:1

9:16

## Option 2



1:1





2:3

9:16