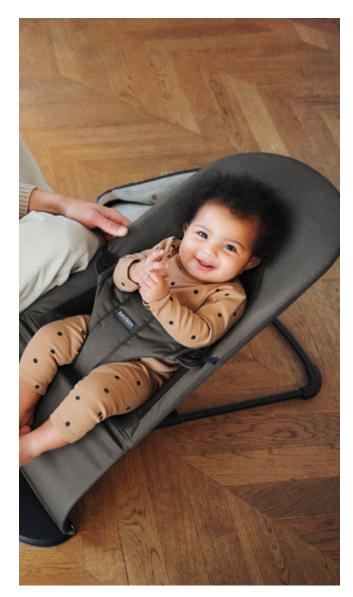

ntemporary look.

## SHORT DESCRIPTION (GOOGLE) / PRIMARY TEXT (PAID SOME)

Option 1: Seeking the ultimate cozy spot for your little one? Option 2: Discover Bouncer Balance Soft.

## LONG DESCRIPTION (GOOGLE) / PRIMARY TEXT (PAID SOME)

Option 1: With natural rocking, ergonomic design, and a modern look, it's perfect for any nursery. Option 2: Explore today and give your baby the snug haven they deserve!

## 17/21 Paid Ads | Video 1 and 2

### Feature video Duration: 39 s.



Ratio 4:5





2:3

9:16

### Bouncer to toddler chair video Duration: 30 s.



4:5





2:3

9:16

## 18/21 Paid Ads | Video 3 and 4

## Lifestyle video Duration: 18 s.



Ratio 1:1



2:3

9:16

## Animated video Duration: 10 s.



1:1



9:16

## 19/21 Paid Ads | Image Carousel







Ratio 1:1







Ratio 2:3







Ratio 9:16

## 20/21 Paid Ads | Images

## Option 1



<image>

2:3

Ratio 1:1

9:16

## Option 2



1:1





2:3

9:16