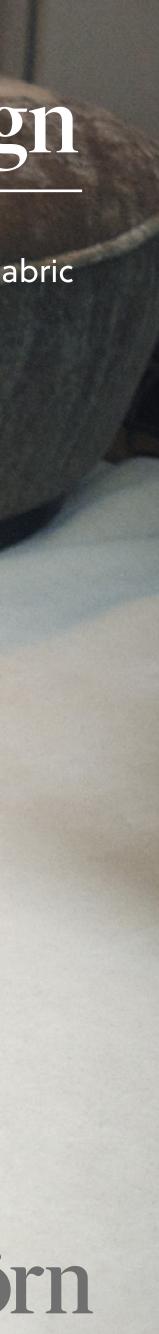

### Soft as a Hug

Bouncer Balance Soft brings cozy vibes with natural rocking, soft fabrics, and an ergonomic design—it's like the next best thing after a loving hold for your cutie pie.

This new design is carefully crafted from three exceptional materials. Picture super-soft jersey, airy mesh, and a durable woven fabric with a lustrous finish. We're all about making every moment in our baby bouncers feel as soft as a loving hug.