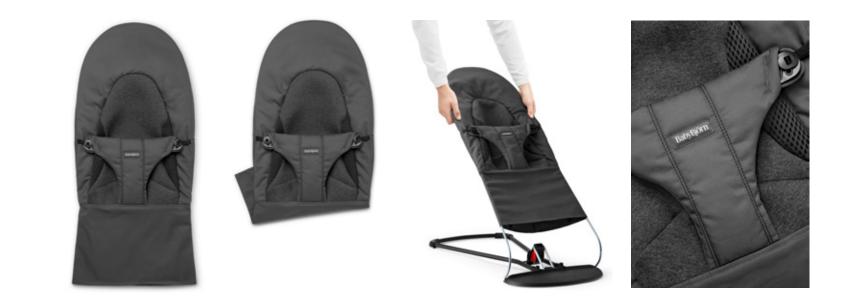

## 04/21 Product Images

Can providing the falled; ease? Yes, the falled; can be uses a part attack and remove. This is ideal if you need to wash t (all of our fader; such are machine washable) or want to give your bouncer a makeour with a new coins or falled; On these wash that if non-take bounces, and you? The fit the https://

REPLACE THIS PARAGRAPH WITH:

All our bouncers have the same build and features. The only thing that sets them apart is the style of the accompanying fabric seat.

The fabric seats fit both our baby bouncers and can be purchased separately, so it's easy to switch if you want a different look, color, or fabric. You'll find extra fabric seats here. [link to extra fabric seat product page]