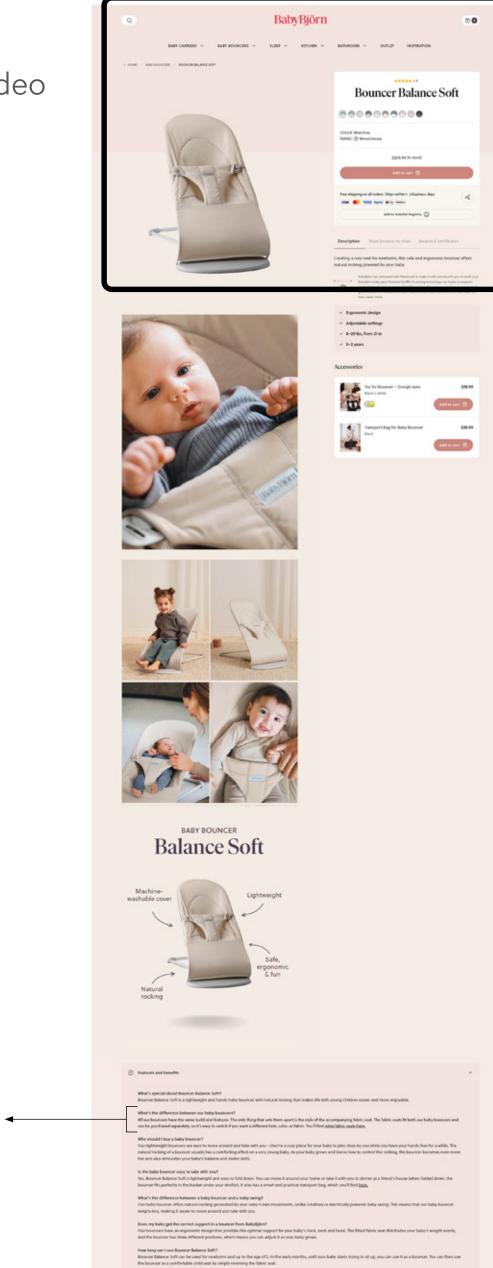

### E-com | Product Pages 12/21

Copy, format adjusted images and video can be found in the Media Gallery

what makes the bolty bouncer mode? Our bouncer tooks panels when your bady waves their arms and keps. No batteries are required—out bady bouncer rais on your bet

Can providing the falled; ease? Yes, the falled; can be uses a part attack and remove. This is ideal if you need to wash t (all of our fader; such are machine washable) or want to give your bouncer a makeour with a new coins or falled; On these wash that if non-take bounces, and you? The fit the https://

REPLACE THIS PARAGRAPH WITH:

All our bouncers have the same build and features. The only thing that sets them apart is the style of the accompanying fabric seat.

The fabric seats fit both our baby bouncers and can be purchased separately, so it's easy to switch if you want a different look, color, or fabric. You'll find extra fabric seats here. [link to extra fabric seat product page]

Translations to be found in the Media Gallery.

Balance Soft What's the difference between our budy horizonts? Affects between how for sums budy and or duters. To each shing that set them apart is the sight of the accumpanying black used. The black useds for both our budy bouncess and each be purchased separately, so it's may to each of you want a different budy, sold, or follow. Two Tiffered and <u>ablack and here</u>. ◀\_\_\_\_\_ Why should I bey a bady downcer! Our lightwaight bouncer: Our lightwaight bouncer: An event include a leaser want has a sembleting effect on a very reang baly. As your bady see bars is be to sented the soding, the bouncer bouncer bouncer bouncer and has and also structure your bady's balance and mater skills. Is the bady lowness easy to take with you? Yes, lowness balance 3xifts in lyinnewpit and ease to fold down. Yes can recent if around your home or take it with your to driver at a literard's house balans. Nobed down, the bosoners for provide to the balant contrary on restrict). It is has a simult and practical immount bag, which you'll find <u>page</u>. What's the difference between a bady bearcer and a bady sering? Cour bady soccurre drives installing generated by your bady is one meanments, unitia a furthery or electrically prevend bady sering. This means that our bady bearcer weight wish, installing it earlier to mean series and not black by you. Deer my belay get the correct support in a bouncer from BelayEgion? Our bounces have an expressed, design that prevades the optimal support for your belay's back, seed, and head. The fitted factor, seed, distributes your belay's weight events, and the bounces have inter different pointers, which many you are adjust it as your belay graves. htee long can have Bouncer Balance Soft? Bouncer Balance Soft can be used for rendering and up to the age of 2. In the early encents, will your bally starts trying to at up, you can use it as a Bouncer. No can then use the bouncer as a contraction child and by imply revening the fabric case. What makes the buby bouncer nock? Our bouncer nock genths when your buby waves their arms and legs. No batteries are required—our buby bouncer runs on pare faint Can you change the failed used? You, I're Maleri used usey says to stack and remove, 'Shick ideal if you need to waik it (if of our failed or surt use machine washable) or want to give your bosineer a makement with a new color of where. Our block want fit all of our basic bosiness, and you'l find therefore,