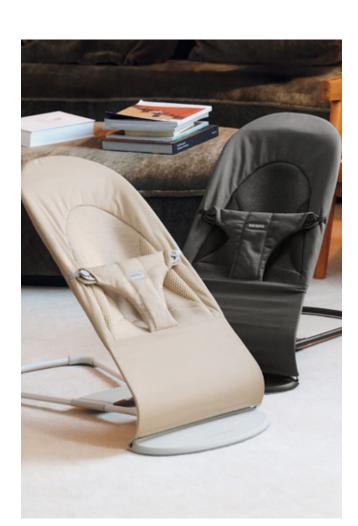

y spot for your little one? Option 2: Discover Bouncer Balance Soft.

## LONG DESCRIPTION (GOOGLE) / PRIMARY TEXT (PAID SOME)

Option 1: With natural rocking, ergonomic design, and a modern look, it's perfect for any nursery. Option 2: Explore today and give your baby the snug haven they deserve!

## 17/21 Paid Ads | Video 1 and 2

### Feature video Duration: 39 s.



Ratio 4:5





2:3

9:16

### Bouncer to toddler chair video Duration: 30 s.



4:5





2:3

9:16

## 18/21 Paid Ads | Video 3 and 4

## Lifestyle video Duration: 18 s.



Ratio 1:1



2:3

9:16

## Animated video Duration: 10 s.



1:1



9:16

## 19/21 Paid Ads | Image Carousel







Ratio 1:1







Ratio 2:3







Ratio 9:16

## 20/21 Paid Ads | Images

## Option 1



<image>

2:3

Ratio 1:1

9:16

## Option 2



1:1





2:3

9:16