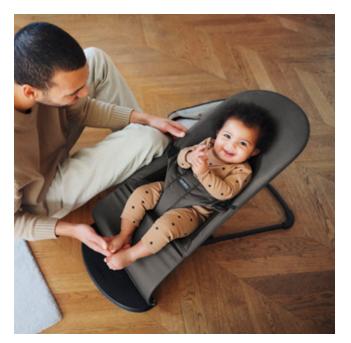

ion 2: Same great features—new, contemporary look.

## SHORT DESCRIPTION (GOOGLE) / PRIMARY TEXT (PAID SOME)

Option 1: Seeking the ultimate cozy spot for your little one? Option 2: Discover Bouncer Balance Soft.

## LONG DESCRIPTION (GOOGLE) / PRIMARY TEXT (PAID SOME)

Option 1: With natural rocking, ergonomic design, and a modern look, it's perfect for any nursery. Option 2: Explore today and give your baby the snug haven they deserve!

## 17/21 Paid Ads | Video 1 and 2

### Feature video Duration: 39 s.



Ratio 4:5





2:3

9:16

### Bouncer to toddler chair video Duration: 30 s.



4:5





2:3

9:16

## 18/21 Paid Ads | Video 3 and 4

## Lifestyle video Duration: 18 s.



Ratio 1:1



2:3

9:16

## Animated video Duration: 10 s.



1:1



9:16

## 19/21 Paid Ads | Image Carousel







Ratio 1:1







Ratio 2:3







Ratio 9:16

## 20/21 Paid Ads | Images

## Option 1



<image>

2:3

Ratio 1:1

9:16

## Option 2



1:1





2:3

9:16