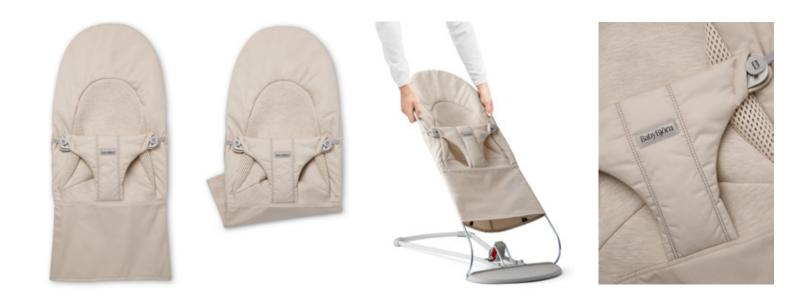

## 04/21 Product Images

Can providing the falled; ease? Yes, the falled; can be uses a part attack and remove. This is ideal if you need to wash t (all of our fader; such are machine washable) or want to give your bouncer a makeour with a new coins or falled; On these wash that if non-take bounces, and you? The fit the https://

REPLACE THIS PARAGRAPH WITH:

All our bouncers have the same build and features. The only thing that sets them apart is the style of the accompanying fabric seat.

The fabric seats fit both our baby bouncers and can be purchased separately, so it's easy to switch if you want a different look, color, or fabric. You'll find extra fabric seats here. [link to extra fabric seat product page]