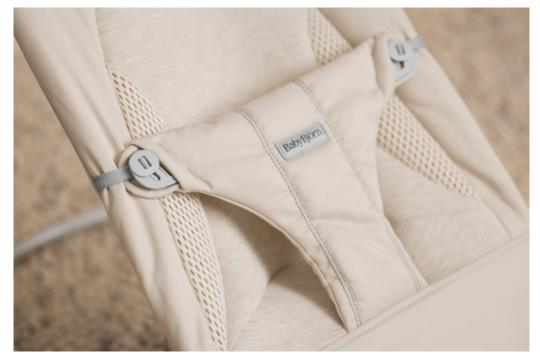

### Soft as a Hug

Bouncer Balance Soft brings cozy vibes with natural rocking, soft fabrics, and an ergonomic design—it's like the next best thing after a loving hold for your cutie pie.

This new design is carefully crafted from three exceptional materials. Picture super-soft jersey, airy mesh, and a durable woven fabric with a lustrous finish. We're all about making every moment in our baby bouncers feel as soft as a loving hug.