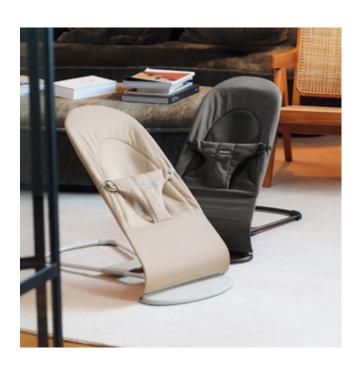

REPLACE THIS PARAGRAPH WITH:

All our bouncers have the same build and features. The only thing that sets them apart is the style of the accompanying fabric seat.

The fabric seats fit both our baby bouncers and can be purchased separately, so it's easy to switch if you want a different look, color, or fabric. You'll find extra fabric seats here. [link to extra fabric seat product page]