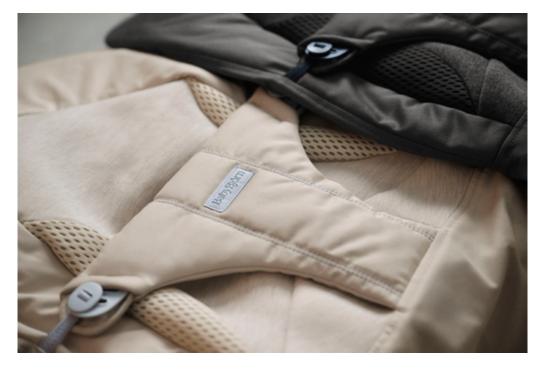

## 04/21 Product Images

### Soft as a Hug

Bouncer Balance Soft brings cozy vibes with natural rocking, soft fabrics, and an ergonomic design—it's like the next best thing after a loving hold for your cutie pie.

This new design is carefully crafted from three exceptional materials. Picture super-soft jersey, airy mesh, and a durable woven fabric with a lustrous finish. We're all about making every moment in our baby bouncers feel as soft as a loving hug.