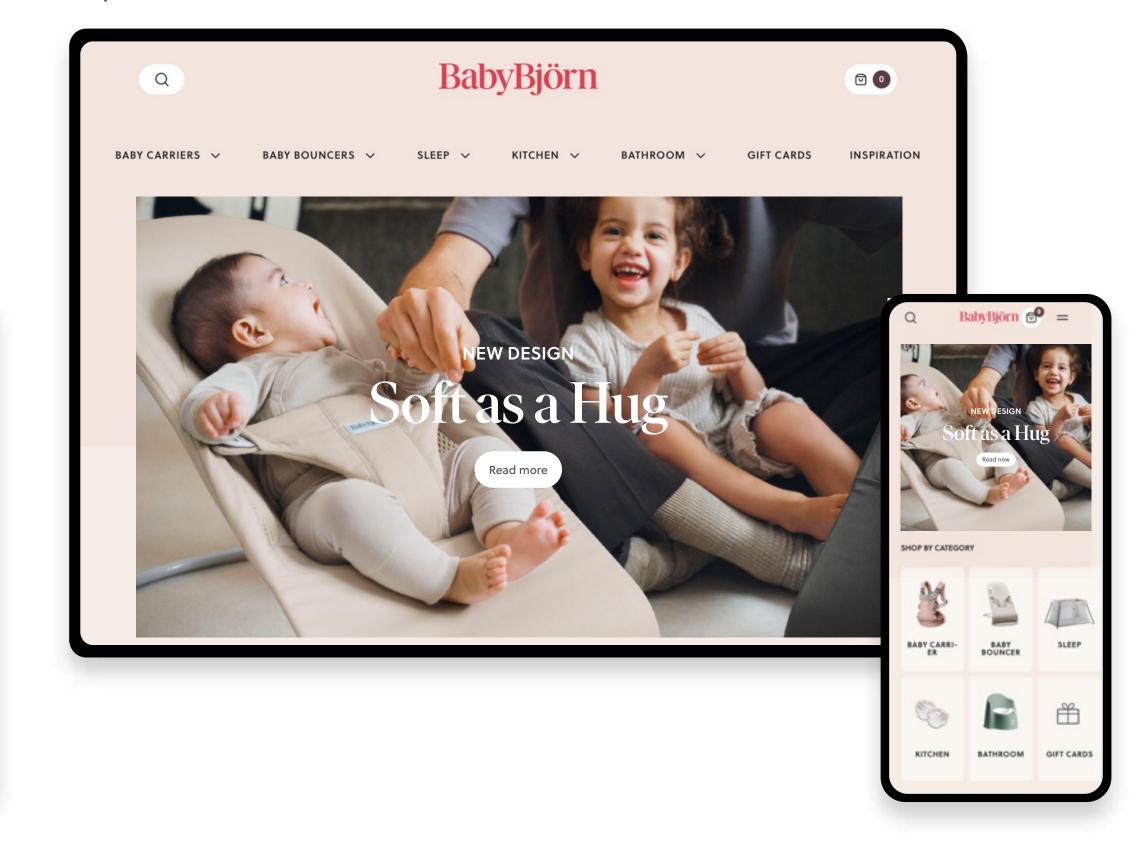

### 10/21 E-com | Campaign Page

Copy, format adjusted images and video can be found in the Media Gallery

Soft as a Hug

10 Reasons to Choose a Baby Bouncer from Us

**NEW DESIGN** 

## A Modern Twist on Timeless Comfort

Discover the evolution of the iconic Bouncer Balance Soft-a favorite among parents and babies for decades. Driven by your feedback, we've refined and perfected it year after year.

Now we're delighted to present the new design of this beloved classic. Its modern look seamlessly harmonizes with the aesthetics of any contemporary home. It's the sleek, snug, and comfy spot your little one deserves.

### Soft as a Hug

Bouncer Balance Soft brings cozy vibes with natural rocking, soft fabrics, and an ergonomic design—it's like the next best thing after a loving hold for your cutie pie.

This new design is carefully crafted from three exceptional materials. Picture super-soft jersey, airy mesh, and a durable woven fabric with a lustrous finish. We're all about making every moment in our baby bouncers feel as soft as a loving hug.