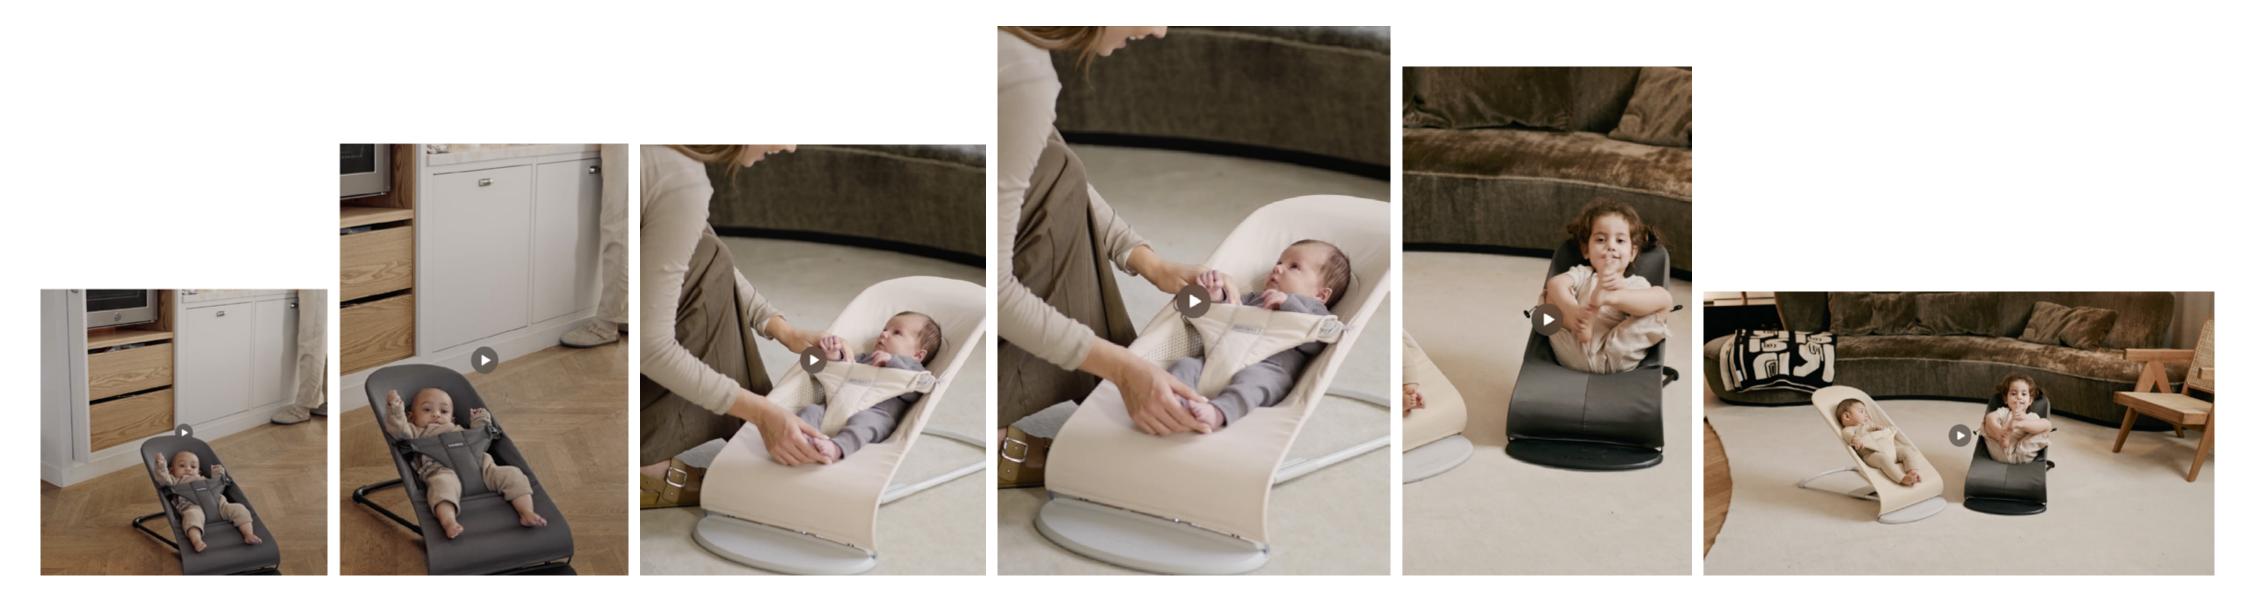

## 07/21 Lifestyle Videos

Ratio 1:1

2:3

4:5

All three Lifestyle videos are available in all formats above, with and without BabyBjörn logo.

5:7

9:16

16:9