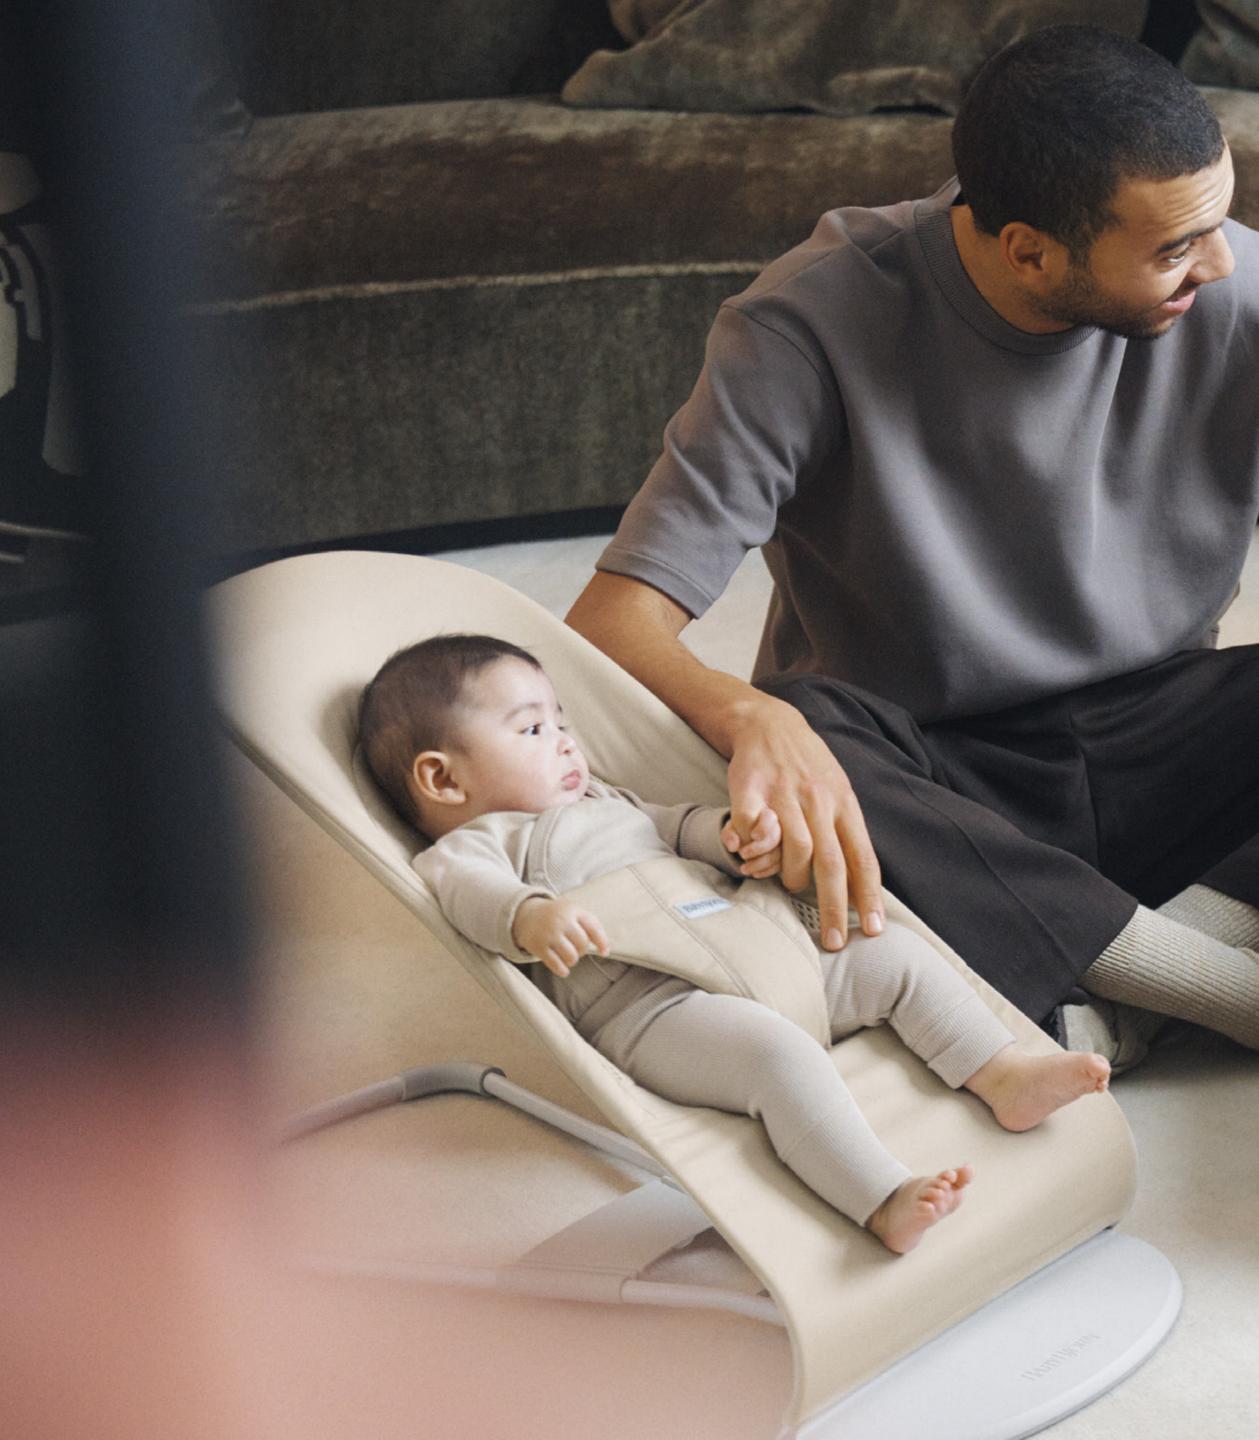

# New Modern Design

CSS Bouncer Balance Soft Light Beige and Dark Gray, Woven/Jersey, Tri-Fabric OVERVIEW (v.3)





Discover the evolution of the iconic Bouncer Balance Soft — a favorite among parents and babies for decades.

Now we're delighted to present the new design of this beloved classic. Its modern look seamlessly harmonizes with the aesthetics of any contemporary home.

In this overview you'll find material to help you present this new design in the best way. The visuals provided here are just a selection; additional files can be found in the Media Gallery.

If you have any questions or would like to discuss something, please don't hesitate to reach out to your point of contact at BabyBjörn. We're here to help, and we hope you'll find this content useful.

> Best regards, The