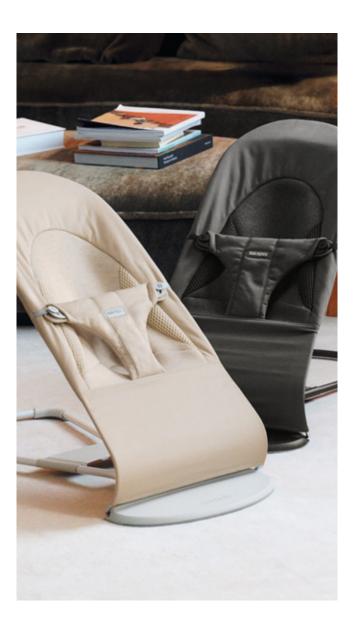

contemporary look.

## SHORT DESCRIPTION (GOOGLE) / PRIMARY TEXT (PAID SOME)

Option 1: Seeking the ultimate cozy spot for your little one? Option 2: Discover Bouncer Balance Soft.

## LONG DESCRIPTION (GOOGLE) / PRIMARY TEXT (PAID SOME)

Option 1: With natural rocking, ergonomic design, and a modern look, it's perfect for any nursery. Option 2: Explore today and give your baby the snug haven they deserve!

## 17/21 Paid Ads | Video 1 and 2

### Feature video Duration: 39 s.



Ratio 4:5





2:3

9:16

### Bouncer to toddler chair video Duration: 30 s.



4:5





2:3

9:16

## 18/21 Paid Ads | Video 3 and 4

## Lifestyle video Duration: 18 s.



Ratio 1:1



2:3

9:16

## Animated video Duration: 10 s.



1:1



9:16

## 19/21 Paid Ads | Image Carousel







Ratio 1:1







Ratio 2:3







Ratio 9:16

## 20/21 Paid Ads | Images

## Option 1



<image>

2:3

Ratio 1:1

9:16

## Option 2



1:1





2:3

9:16