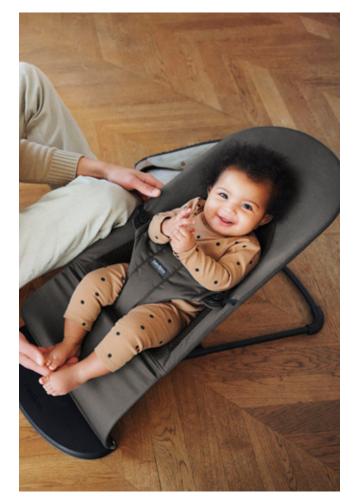

features—new, contemporary look.

## SHORT DESCRIPTION (GOOGLE) / PRIMARY TEXT (PAID SOME)

Option 1: Seeking the ultimate cozy spot for your little one? Option 2: Discover Bouncer Balance Soft.

## LONG DESCRIPTION (GOOGLE) / PRIMARY TEXT (PAID SOME)

Option 1: With natural rocking, ergonomic design, and a modern look, it's perfect for any nursery. Option 2: Explore today and give your baby the snug haven they deserve!

## 17/21 Paid Ads | Video 1 and 2

### Feature video Duration: 39 s.



Ratio 4:5





2:3

9:16

### Bouncer to toddler chair video Duration: 30 s.



4:5





2:3

9:16

## 18/21 Paid Ads | Video 3 and 4

## Lifestyle video Duration: 18 s.



Ratio 1:1



2:3

9:16

## Animated video Duration: 10 s.



1:1



9:16

## 19/21 Paid Ads | Image Carousel







Ratio 1:1







Ratio 2:3







Ratio 9:16

## 20/21 Paid Ads | Images

## Option 1



<image>

2:3

Ratio 1:1

9:16

## Option 2



1:1





2:3

9:16