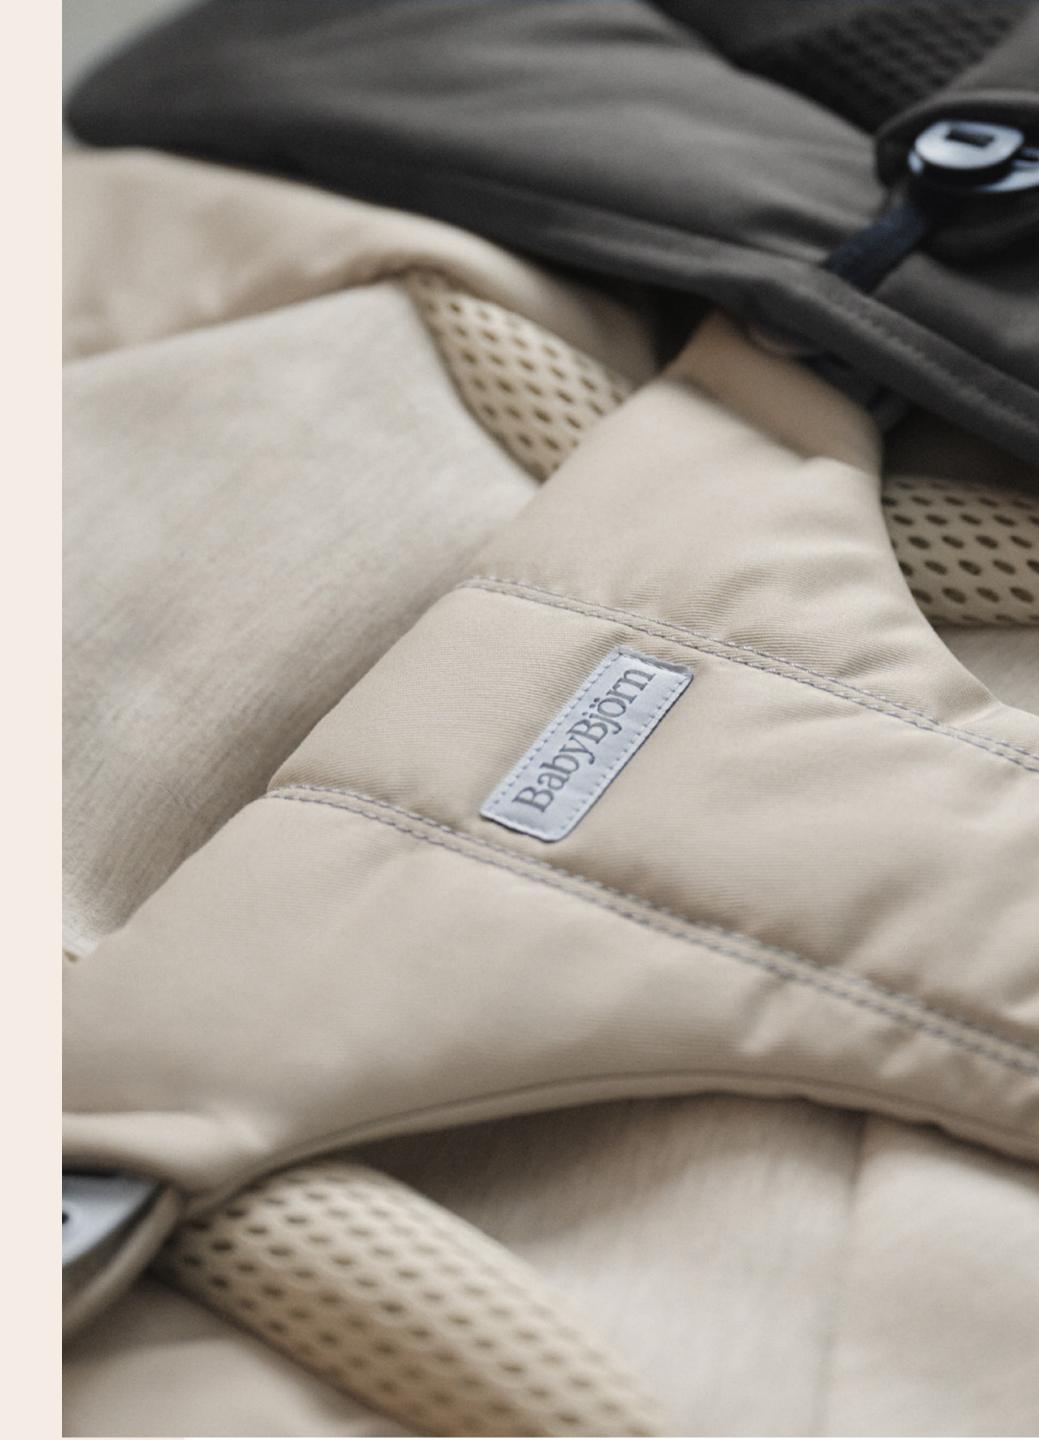

### Soft as a Hug

Bouncer Balance Soft brings cozy vibes with natural rocking, soft fabrics, and an ergonomic design—it's like the next best thing after a loving hold for your cutie pie.

This new design is carefully crafted from three exceptional materials. Picture super-soft jersey, airy mesh, and a durable woven fabric with a lustrous finish. We're all about making every moment in our baby bouncers feel as soft as a loving hug.