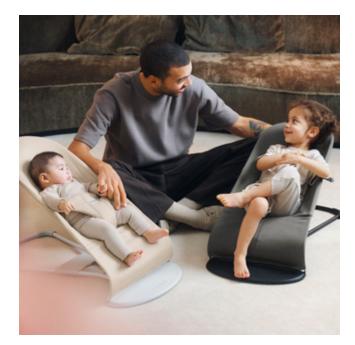

n 2: Same great features—new, contemporary look.

## SHORT DESCRIPTION (GOOGLE) / PRIMARY TEXT (PAID SOME)

Option 1: Seeking the ultimate cozy spot for your little one? Option 2: Discover Bouncer Balance Soft.

## LONG DESCRIPTION (GOOGLE) / PRIMARY TEXT (PAID SOME)

Option 1: With natural rocking, ergonomic design, and a modern look, it's perfect for any nursery. Option 2: Explore today and give your baby the snug haven they deserve!

## 17/21 Paid Ads | Video 1 and 2

### Feature video Duration: 39 s.



Ratio 4:5





2:3

9:16

### Bouncer to toddler chair video Duration: 30 s.



4:5





2:3

9:16

## 18/21 Paid Ads | Video 3 and 4

## Lifestyle video Duration: 18 s.



Ratio 1:1



2:3

9:16

## Animated video Duration: 10 s.



1:1



9:16

## 19/21 Paid Ads | Image Carousel







Ratio 1:1







Ratio 2:3







Ratio 9:16

## 20/21 Paid Ads | Images

## Option 1



<image>

2:3

Ratio 1:1

9:16

## Option 2



1:1





2:3

9:16