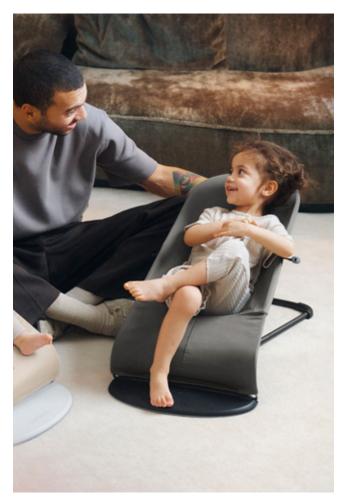

eatures—new, contemporary look.

## SHORT DESCRIPTION (GOOGLE) / PRIMARY TEXT (PAID SOME)

Option 1: Seeking the ultimate cozy spot for your little one? Option 2: Discover Bouncer Balance Soft.

## LONG DESCRIPTION (GOOGLE) / PRIMARY TEXT (PAID SOME)

Option 1: With natural rocking, ergonomic design, and a modern look, it's perfect for any nursery. Option 2: Explore today and give your baby the snug haven they deserve!

## 17/21 Paid Ads | Video 1 and 2

### Feature video Duration: 39 s.



Ratio 4:5





2:3

9:16

### Bouncer to toddler chair video Duration: 30 s.



4:5





2:3

9:16

## 18/21 Paid Ads | Video 3 and 4

## Lifestyle video Duration: 18 s.



Ratio 1:1



2:3

9:16

## Animated video Duration: 10 s.



1:1



9:16

## 19/21 Paid Ads | Image Carousel







Ratio 1:1







Ratio 2:3







Ratio 9:16

## 20/21 Paid Ads | Images

## Option 1



<image>

2:3

Ratio 1:1

9:16

## Option 2



1:1





2:3

9:16