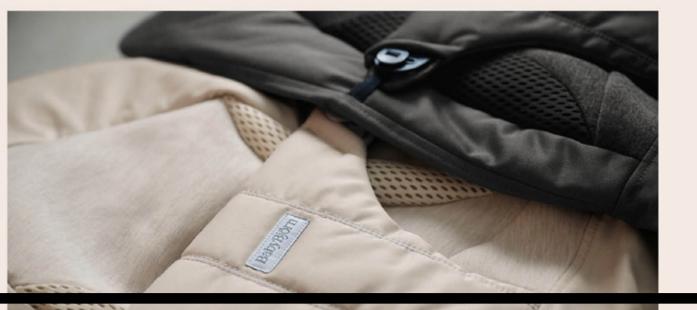

### Soft as a Hug

Bouncer Balance Soft brings cozy vibes with natural rocking, soft fabrics, and an ergonomic design—it's like the next best thing after a loving hold for your cutie pie.

This new design is carefully crafted from three exceptional materials. Picture super-soft jersey, airy mesh, and a durable woven fabric with a lustrous finish. We're all about making every moment in our baby bouncers feel as soft as a loving hug.