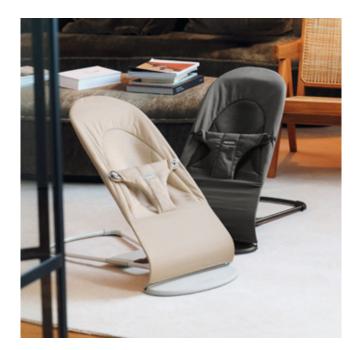

ption 2: Same great features—new, contemporary look.

## SHORT DESCRIPTION (GOOGLE) / PRIMARY TEXT (PAID SOME)

Option 1: Seeking the ultimate cozy spot for your little one? Option 2: Discover Bouncer Balance Soft.

## LONG DESCRIPTION (GOOGLE) / PRIMARY TEXT (PAID SOME)

Option 1: With natural rocking, ergonomic design, and a modern look, it's perfect for any nursery. Option 2: Explore today and give your baby the snug haven they deserve!

## 17/21 Paid Ads | Video 1 and 2

### Feature video Duration: 39 s.



Ratio 4:5





2:3

9:16

### Bouncer to toddler chair video Duration: 30 s.



4:5





2:3

9:16

## 18/21 Paid Ads | Video 3 and 4

## Lifestyle video Duration: 18 s.



Ratio 1:1



2:3

9:16

## Animated video Duration: 10 s.



1:1



9:16

## 19/21 Paid Ads | Image Carousel







Ratio 1:1







Ratio 2:3







Ratio 9:16

## 20/21 Paid Ads | Images

## Option 1



<image>

2:3

Ratio 1:1

9:16

## Option 2



1:1





2:3

9:16