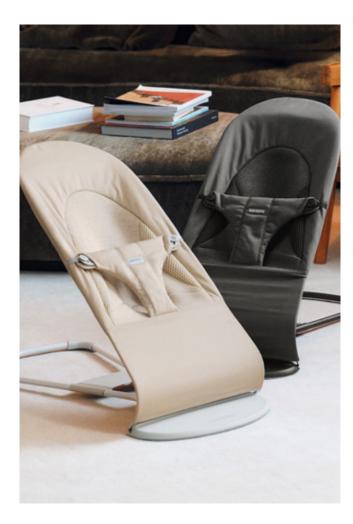

at features—new, contemporary look.

## SHORT DESCRIPTION (GOOGLE) / PRIMARY TEXT (PAID SOME)

Option 1: Seeking the ultimate cozy spot for your little one? Option 2: Discover Bouncer Balance Soft.

## LONG DESCRIPTION (GOOGLE) / PRIMARY TEXT (PAID SOME)

Option 1: With natural rocking, ergonomic design, and a modern look, it's perfect for any nursery. Option 2: Explore today and give your baby the snug haven they deserve!

## 17/21 Paid Ads | Video 1 and 2

### Feature video Duration: 39 s.



Ratio 4:5





2:3

9:16

### Bouncer to toddler chair video Duration: 30 s.



4:5





2:3

9:16

## 18/21 Paid Ads | Video 3 and 4

## Lifestyle video Duration: 18 s.



Ratio 1:1



2:3

9:16

## Animated video Duration: 10 s.



1:1



9:16

## 19/21 Paid Ads | Image Carousel







Ratio 1:1







Ratio 2:3







Ratio 9:16

## 20/21 Paid Ads | Images

## Option 1



<image>

2:3

Ratio 1:1

9:16

## Option 2



1:1





2:3

9:16