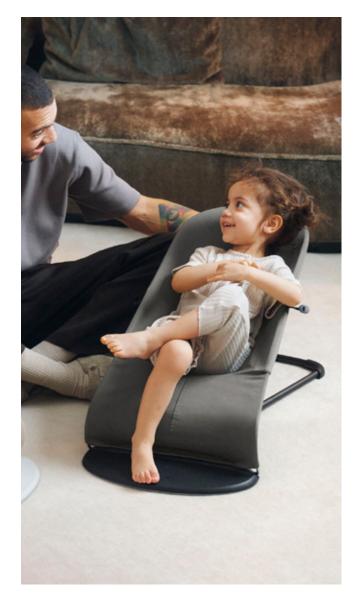

emporary look.

## SHORT DESCRIPTION (GOOGLE) / PRIMARY TEXT (PAID SOME)

Option 1: Seeking the ultimate cozy spot for your little one? Option 2: Discover Bouncer Balance Soft.

## LONG DESCRIPTION (GOOGLE) / PRIMARY TEXT (PAID SOME)

Option 1: With natural rocking, ergonomic design, and a modern look, it's perfect for any nursery. Option 2: Explore today and give your baby the snug haven they deserve!

## 17/21 Paid Ads | Video 1 and 2

### Feature video Duration: 39 s.



Ratio 4:5





2:3

9:16

### Bouncer to toddler chair video Duration: 30 s.



4:5





2:3

9:16

## 18/21 Paid Ads | Video 3 and 4

## Lifestyle video Duration: 18 s.



Ratio 1:1



2:3

9:16

## Animated video Duration: 10 s.



1:1



9:16

## 19/21 Paid Ads | Image Carousel







Ratio 1:1







Ratio 2:3







Ratio 9:16

## 20/21 Paid Ads | Images

## Option 1



<image>

2:3

Ratio 1:1

9:16

## Option 2



1:1





2:3

9:16